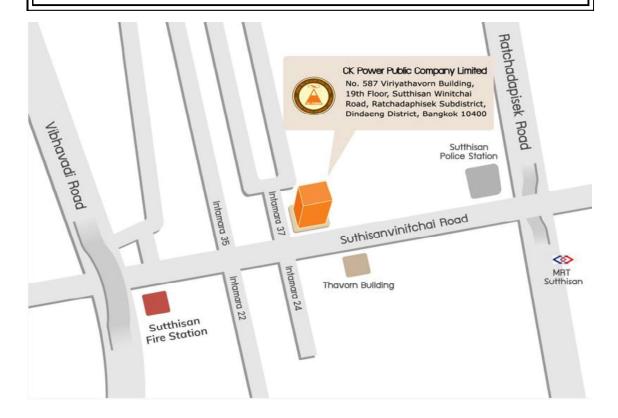

## Map of the Meeting Place

Supannika Room on the 4<sup>th</sup> Floor, No. 587 Viriyathavorn Building, Sutthisan Winitchai Road, Ratchadaphisek Subdistrict, Dindaeng District, Bangkok

## Travel Instructions:

- MRT: Sutthisan Station (Exit No. 1 at Sutthisan Police Station)
- Bus:
  - Ratchadapisek Road: Bus Nos. 514, 517, 206, 185
  - Vibhavadi Rangsit Road: Bus Nos. 138, 129, 107, 24
- Car:
  - Vibhavadi Rangsit Road:
    - From Dindaeng Expressway off-ramp, turn right at Sutthisan Winitchai Intersection to enter Sutthisarn Winitchai Road for around 500 meters from Sutthisan Intersection, Viriyathavorn Building is on the left hand side.
    - From Lat Phrao Intersection, turn left at Sutthisan Winitchai Intersection to enter Sutthisarn Winitchai Road for around 500 meters from Sutthisan Winitchai Intersection, Viriyathavorn Building is on the left hand side.
  - Ratchadapisek Road:
    - o From Ratchada Rama IX Intersection, turn left to enter Sutthisan Winitchai Road, go straight around 800 meters, Viriyathavorn Building is on the right hand side.
    - From Ratchada Lat Phrao Intersection, take a U-turn at Huay Kwang Intersection and turn left to enter Sutthisan Winitchai Road, go straight around 800 meters, Viriyathavorn Building is on the right hand side.