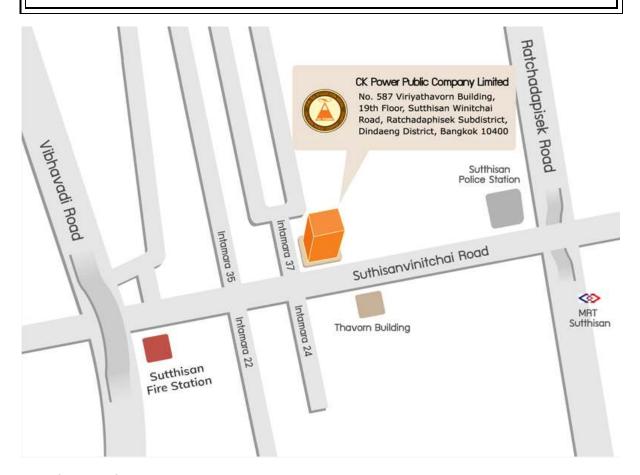

## Map of the Meeting Place

Supannika Room on the 4<sup>th</sup> Floor, No. 587 Viriyathavorn Building, Sutthisan Winitchai Road, Ratchadaphisek Subdistrict, Dindaeng District, Bangkok

## **Travel Instructions:**

- MRT: Sutthisan Station (Exit No. 1 at Sutthisan Police Station)
- Bus
  - Ratchadapisek Road: Bus Nos. 517, 514, 206, 185
  - Vibhavadi Rangsit Road: Bus Nos. 138, 129, 107, 24
- Car:
  - Vibhavadi Rangsit Road:
    - From Dindaeng Expressway off-ramp, turn right at Sutthisan Intersection to enter Sutthisarnvinitchai Road for around 500 meters from Sutthisan Intersection, Viriyathavorn Building is on the left hand side.
    - From Lat Phrao Intersection, turn left at Sutthisan Intersection to enter Sutthisarnvinitchai Road for around 500 meters from Sutthisan Intersection, Viriyathavorn Building is on the left hand side.
  - Ratchadapisek Road:
    - o From Ratchada Rama IX Intersection, turn left to enter Sutthisan Road, go straight around 800 meters, Viriyathavorn Building is on the right hand side.
    - o From Ratchada Lat Phrao Intersection, take a U-turn at Huay Kwang Intersection and turn left to enter Sutthisan Road, go straight around 800 meters, Viriyathavorn Building is on the right hand side.