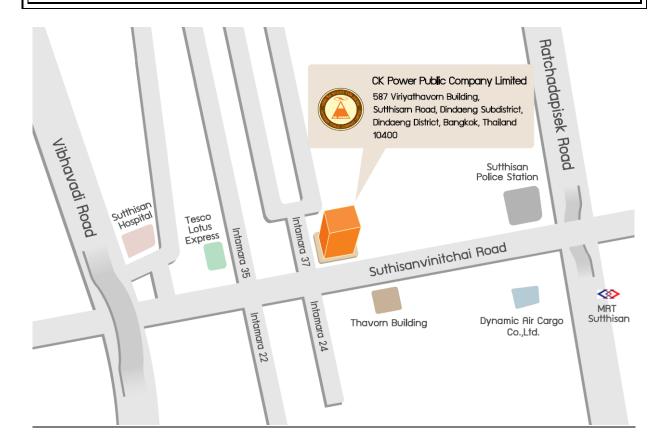

## **Map of the Meeting Place**

Supannika Room on the 4<sup>th</sup> Floor, No. 587 Viriyathavorn Building, Sutthisarn Road, Dindaeng Subdistrict, Dindaeng District, Bangkok

## **Travel Instructions:**

- MRT: Sutthisan Station (Exit No. 1 at Sutthisan Police Station)
- Bus
  - Ratchadapisek Road: Bus Nos. 185, 517, 514, 206
  - Vibhavadi Rangsit Road: Bus Nos. 129, 138, 107, 24
- Car:
  - Vibhavadi Rangsit Road:
    - From Dindaeng Expressway off-ramp, turn right at Sutthisan Intersection to enter Sutthisarnvinitchai Road for around 500 meters from Sutthisan Intersection, Viriyathavorn Building is on the left hand side.
    - o From Lat Phrao Intersection, turn left at Sutthisan Intersection to enter Sutthisarnvinitchai Road for around 500 meters from Sutthisan Intersection, Viriyathavorn Building is on the left hand side.
  - Ratchadapisek Road:
    - From Ratchada Rama IX Intersection, turn left to enter Sutthisan Road, go straight around 800 meters, Viriyathavorn Building is on the right hand side.
    - o From Ratchada Lat Phrao Intersection, take a U-turn at Huay Kwang Intersection and turn left to enter Sutthisan Road, go straight around 800 meters, Viriyathavorn Building is on the right hand side.